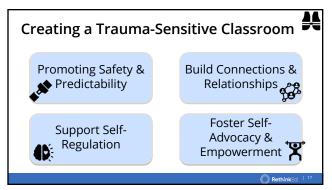

#### Providing support to neurodivergent individuals with the understanding that neurodiversity is natural neurodiversity is natural neurodiversity is natural neurodiversity is natural require "fixing" Focus on inclusivity, not conformity

## Ensure Shared Ownership in Classrooms Ensure students feel a sense of ownership in their learning spaces Sense of ownership in classrooms and learning, can tap into Responsibility Leadership Motivation Enjoyment Engagement Agency Rethinked 19