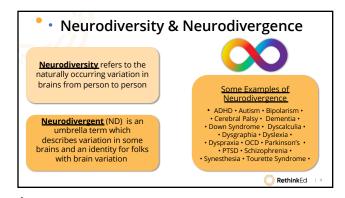

# Agenda 1 2 3 4 - Review neurodiversity and neurodivergence - Review the importance of anti-ableist neurodiversity- affirming support

Anti-Ableism refers to the theories, actions and practices, including language norms, that are used to counter ableism.

#### Providing support to neurodivergent individuals with the understanding that neurodiversity is natural neurodiversity is natural neurodiversity is natural neurodiversity is natural require "fixing" Focus on inclusivity, not conformity