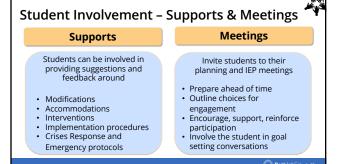

19

- Some students have bigger teams than others
- These educational teams make really big decisions that directly impact the student
- Encourage students of all ages to be part of their education team